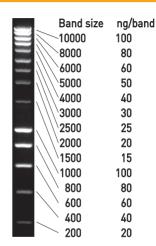

## SmartLadder (200 bp - 10 kb)

#### **Sizing**

14 regularly spaced bands from 200 bp to 10 kb. The 1 kb and 10 kb bands have a higher intensity than the others to allow quick and easy identification. The size of each band is a multiple of 100 bp. Each band corresponds to an exact quantity of DNA (from 15 to 100 ng).