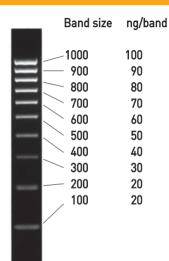

#### **Sizing**

9 regularly spaced bands from 100 to 1000 bp. The 800 and 1000 bp bands have a higher intensity than the others to allow quick and easy identification. The size of each band is a multiple of 100 bp.